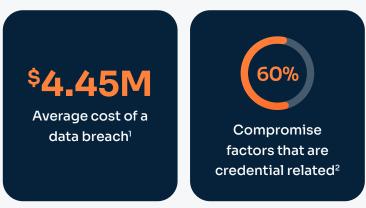

### The high cost of data breaches

<sup>1</sup>IBM Cost of a Breach Report 2023. <sup>2</sup> Google Cloud Threat Horizons Report 2023.