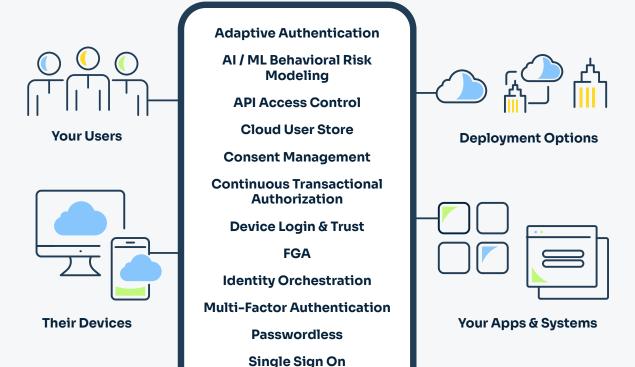

## **Our Capabilities**

SecureAuth's Workforce Identity solution comes with every tool you need to deliver superior and safe experiences for every employee, in every application, every time.

Universal Authentication Fabric